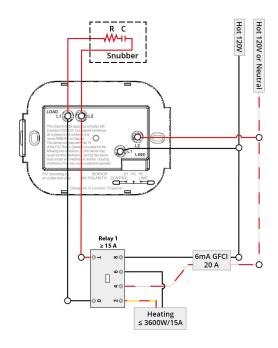

### Relay-25 and 1 Thermostat

Relay-25: max load 15A

Max load: 15A Total Max Load: 30A