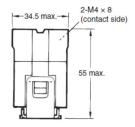

#### APPLICATION

- This Relay-25 fits in a standard single gang box. It is used in conjunction with Warmups Smart series as well as the Tempo thermostat, in order to expand the original 15 amp capacity. It is specifically designed for large applications beyond 300 sqft.
- Built for quiet operation, the relay can be mounted in an adjacent closet or in a space above or below. It connects to the Warmup Smart thermostat series via a 240V coil on the relay.

#### **INSTALLATION**

Although there are no specific limits on the installation site, it should be as dry and dust-free as possible. Using in an atmosphere of high humidity and corrosive gas may deteriorate its performance characteristic caused by condensation or corrosive products, resulting in failure or burn damage of the Relay.