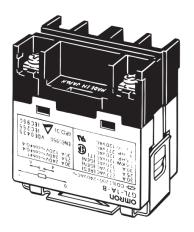

#### PRODUCT DESCRIPTION

Warmup's RL-240V25A is a general purpose 240V coil relay. When used with Warmup's thermostats it can add an additional 3600 watts 15 amp load. Together a thermostat and a relay can switch up to 640 sqft of heated floors.

#### **FEATURES**

- Compatible with NADCM, NADWM, NADWS, FOIL and WODH systems.
- UL Class B construction standard.
- AC-activated coil that handles 200 to 240 VAC at either 50 or 60 Hz.
- Miniature size with maximum switching capacity.
- Flame resistant materials (UL94V-0-qualifying) used for all insulation material.
- Screw terminals for line, loads and coils.
- Conforms to UL, CSA, TUV and meets IEC 950.
- RoHS Compliant.
- 240V coils

#### **Screw Terminal Models**