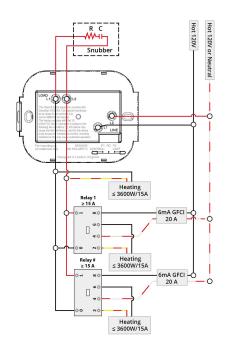

### 2 Relay-25's and 1 Thermostats

Relay-25: max load 15A x2

Max load: 15A

Total Max Load: 45A

USA: us@warmup.com Tel.: 1-888-927-6333 www.warmup.com CANADA: ca@warmup.com Tel.: 1-888-592-7687 www.warmup.ca