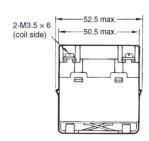

#### APPLICATION

- This Relay-25 fits in a standard single gang box. It is used in conjunction with Warmups Smart series as well as the Tempo thermostat, in order to expand the original 15 amp capacity. It is specifically designed for large applications beyond 300 sqft.
- Built for quiet operation, the relay can be mounted in an adjacent closet or in a space above or below. It connects to the Warmup Smart thermostat series via a 240V coil on the relay.

#### **INSTALLATION**

Although there are no specific limits on the installation site, it should be as dry and dust-free as possible. Using in an atmosphere of high humidity and corrosive gas may deteriorate its performance characteristic caused by condensation or corrosive products, resulting in failure or burn damage of the Relay.