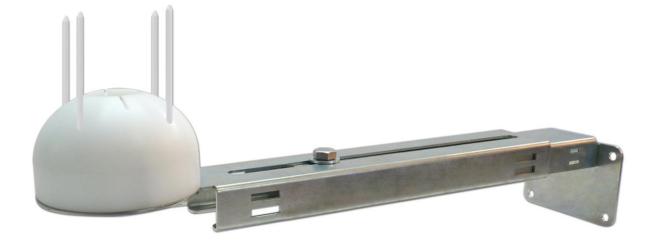

The plastic "igloo" shape design helps to assure reliable Snow/Ice detection as it prevents from the snow to accumulate around the sensing area. The 4 holes around the sensors were designed to hold the Anti Nesting spikes, keeping birds away from the sensor.

The sensor cap helps to keep the sensing area clean from dust and dirt during summer time and when the snow melting system is not used.

The world's **best-selling** floor heating brand™