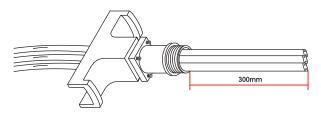

# **Installation Instructions**

1. Push with strength 1, 2 or 3 heating cables from the bottom of the lower bracket through and leave 300mm exposed.

2. Lightly cut around cable jacket 165mm from the end of cable. Bend cable to break jacket. Lightly cut the jacket up the center between the first cut mark and the end of cable. Bend cable to break jacket. Remove the jacket from the heating cable.