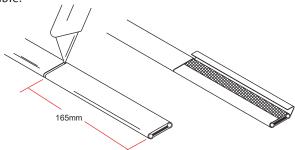

# **Installation Instructions**

1. Push with strength 1, 2 or 3 heating cables from the bottom of the lower bracket through and leave 300mm exposed.

2. Lightly cut around cable jacket 165mm from the end of cable. Bend cable to break jacket. Lightly cut the jacket up the center between the first cut mark and the end of cable. Bend cable to break jacket. Remove the jacket from the heating cable.

3. Move braid back toward the overjacket, creating a bulge. At the bulge, separate the braid to make an opening.

4. While bending the heating cable, work it through the braid opening. Pull the braid tight.