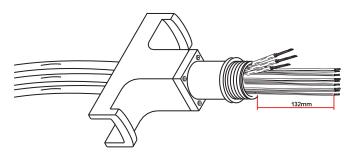

9. Insert the bus wires through a core seal. Insert the braiding through a yellow-green tube.

10. If there is a second or third cable, repeat step 2 to step 9.

11. Pull back the heating cables, leaving 132mm core seal exposed. Tighten the 4 screws.

12. Insert the cables through the lower entry of the junction box. Lock the bracket with the junction box by the lock ring. Connect the bus wires (black) and ground wires (green) to the nuts as shown.