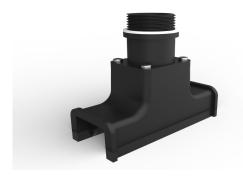

#### PRODUCT OVERVIEW

The PTBS-GET kit is designed to connect power to Jiahong heating cables. It is approved by CSA foruse in hazardousand non-hazardous areas.

The PTBS-GET integrates the fuctions of connection kits and insulation entries. The rugged stand protects the heating cable and allows up to 132 mm of thermal insulation. The PTBS-GET core seal offers a silicone-free installation.

9. Insert the bus wires through a core seal. Insert the braiding through a yellow-green tube.

10. If there is a second or third cable, repeat step 2 to step 9.

11. Pull back the heating cables, leaving 132mm core seal exposed. Tighten the 4 screws.