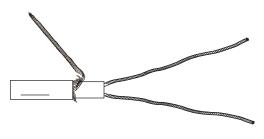

9. Insert the bus wires through a core seal. Insert the braiding through a yellow-green tube.

10. If there is a second or third cable, repeat step 2 to step 9.

11. Pull back the heating cables, leaving 132mm core seal exposed. Tighten the 4 screws.