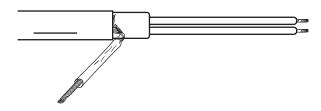

5. Lightly cut around cable insulation 145mm from the end of cable. Bend cable to break the insulation. Lightly cut the insulation up the center between the first cut mark and the end of cable. Bend cable to break jacket. Remove the insulation.

6. Shave off out matrix material from each bus wires with a utility knife.

# **INSTALLATION INSTRUCTIONS**

The world's **best-selling** electric floor heating brand™

7. Peel back exposed wires from central matrix. DO NOT CUTTHE BUS WIRES.

8. Cut off the exposed matrix. DO NOT CUTTHE BUS WIRES.