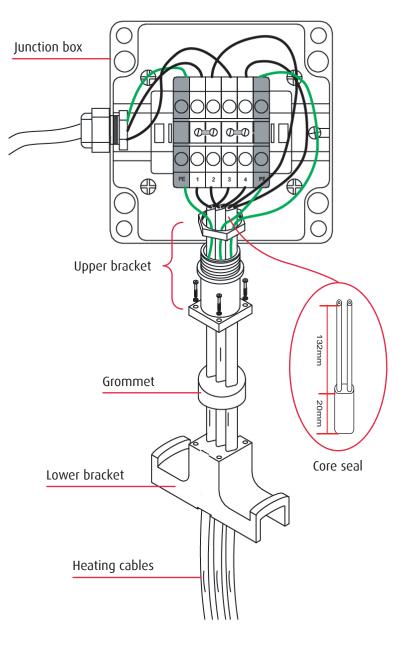

9. Insert the bus wires through a core seal. Insert the braiding through a yellow-green tube.

10. If there is a second or third cable, repeat step 2 to step 9.

11. Pull back the heating cables, leaving 132mm core seal exposed. Tighten the 4 screws.

12. Insert the cables through the lower entry of the junction box. Lock the bracket with the junction box by the lock ring. Connect the bus wires (black) and ground wires (green) to the nuts as shown.

13. Connect the power wires (black) and ground wires (green) to the nuts as shown.