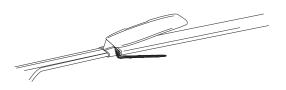

3. Move braid back toward the overjacket, creating a bulge. At the bulge, separate the braid to make an opening.

4. While bending the heating cable, work it through the braid opening. Pull the braid tight.