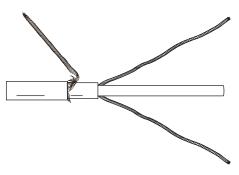

6. Shave off out matrix material from each bus wires with a utility knife.

# **INSTALLATION INSTRUCTIONS**

The world's **best-selling** electric floor heating brand™

7. Peel back exposed wires from central matrix. DO NOT CUTTHE BUS WIRES.

8. Cut off the exposed matrix. DO NOT CUTTHE BUS WIRES.