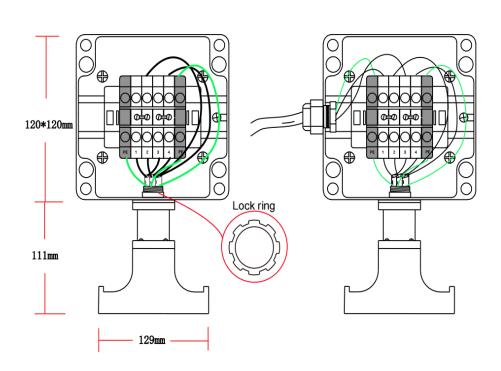

12. Insert the cables through the lower entry of the junction box. Lock the bracket with the junction box by the lock ring. Connect the bus wires (black) and ground wires (green) to the nuts as shown.

13. Connect the power wires (black) and ground wires (green) to the nuts as shown.