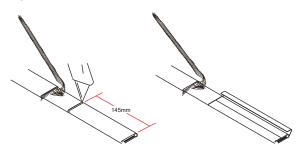

5. Lightly cut around cable insulation 145mm from the end of cable. Bend cable to break the insulation. Lightly cut the insulation up the center between the first cut mark and the end of cable. Bend cable to break jacket. Remove the insulation.