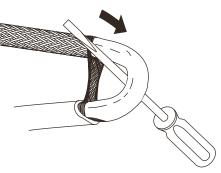

3. Move braid back toward the overjacket, creating a bulge. At the bulge, separate the braid to make an opening.

4. While bending the heating cable, work it through the braid opening. Pull the braid tight.