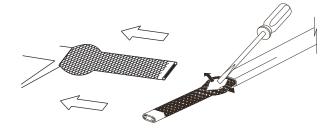

3. Move braid back toward the overjacket, creating a bulge. At the bulge, separate the braid to make an opening.

4. While bending the heating cable, work it through the braid opening. Pull the braid tight.

5. Lightly cut around cable insulation 145mm from the end of cable. Bend cable to break the insulation. Lightly cut the insulation up the center between the first cut mark and the end of cable. Bend cable to break jacket. Remove the insulation.

6. Shave off out matrix material from each bus wires with a utility knife.