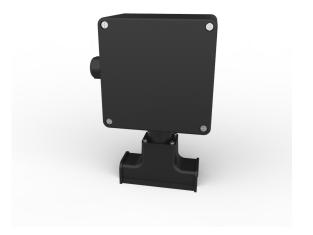

## **DESCRIPTION**

This enclosure is used in Pipe Freeze Protection applications to create a safe connection between the power supply and the heating cable. The corrosion-resistant polyamide enclosure is supplied with a pipe-mounting bracket for convenience of installation anywhere along the cable run. Supplied for use in safe or hazardous (class 1 div 2) areas.

## **SPECIFICATION**

| OPERATING TEMPERATURES | -40°F to +212°F / -40°C to +50°C           |
|------------------------|--------------------------------------------|
| DIMENSIONS             | 120 x 120 x 90 mm                          |
| MATERIAL               | Glass reinforced Polyester, Fire Retardant |