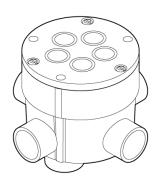

Only brass, epoxy, and stainless steel are exposed to the pavement surface. Precision machining gives the PRO-G-H a handsome appearance that will please the building owner, engineer, and architect.

### **ADVANTAGES**

- Control based upon pavement conditions
- Rugged construction
- Simple installation
- Low voltage operation
- Reliable snow melting
- Minimum energy cost
- Long trouble-free life

Six (6) 3/4" Knockouts on Sides and Bottom