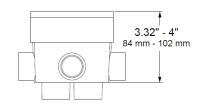

### **ADVANTAGES**

- Control based upon pavement conditions
- Rugged construction
- Simple installation
- Low voltage operation
- Reliable snow melting
- Minimum energy cost
- Long trouble-free life

Six (6) 3/4" Knockouts on Sides and Bottom