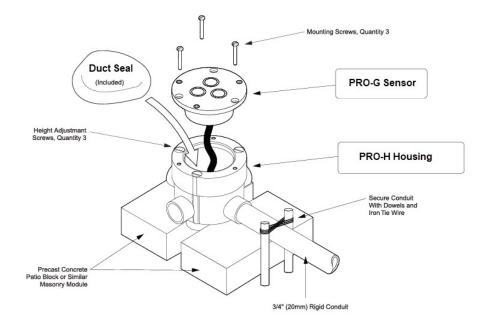

### **PRODUCT ASSEMBLY**

The new mounting system helps align the PRO-G-H with the pavement surface. Six available conduit locations add to installation flexibility and simplicity. The sensor sub-assembly is field replaceable without disturbing the pavement. The PRO-G-H is a NEC Class 2 low voltage device which simplifies installation.