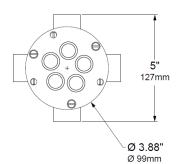

### **ADVANTAGES**

- Control based upon pavement conditions
- Rugged construction
- Simple installation
- Low voltage operation
- Reliable snow melting
- Minimum energy cost
- Long trouble-free life

Six (6) 3/4" Knockouts on Sides and Bottom