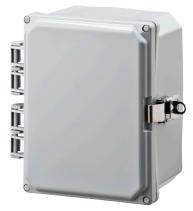

## RELAY-40 40 Amp Relay in Enclosure

## DESCRIPTION

- 40A relay for 240v systems
- Compatible with NADWM, NADWS, FOIL, WODH and WSM/WSMM series
- Designed to work with 3iE thermostat series
- Operates up to 1,000 sqft of Heated Floor space
- UL-50 / c-UL listed
- Durable, NEMA 4X enclosure for quiet operation