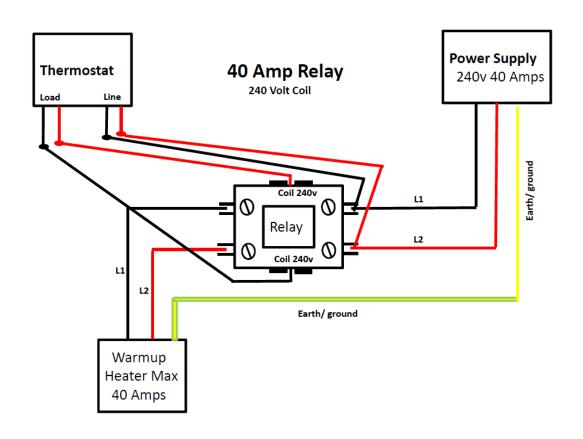

## DESCRIPTION

- 40A relay for 240v systems
- Compatible with NADWM, NADWS, FOIL, WODH and WSM/WSMM series
- Designed to work with 3iE thermostat series
- Operates up to 1,000 sqft of Heated Floor space
- UL-50 / c-UL listed
- Durable, NEMA 4X enclosure for quiet operation

## **APPLICATION**

- This 40 amp relay is used in conjunction with a 3iE series thermostat in order to expand the original 15 amp capacity. It is specifically designed for large applications beyond 300 sqft.
- Built for quiet operation, the relay can be mounted in an adjacent closet or in a space above or below. It connects to the 3iE thermostat via a 240V coil on the relay.