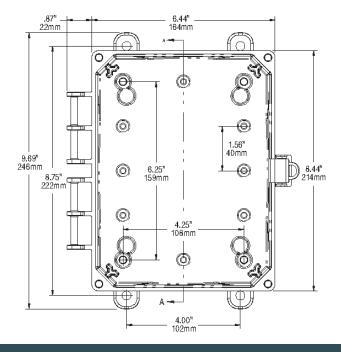

## DESCRIPTION

- 40A relay for 240v systems
- Compatible with NADWM, NADWS, FOIL, WODH and WSM/WSMM series
- Designed to work with 3iE thermostat series
- Operates up to 1,000 sqft of Heated Floor space
- UL-50 / c-UL listed
- Durable, NEMA 4X enclosure for quiet operation

## **APPLICATION**

- This 40 amp relay is used in conjunction with a 3iE series thermostat in order to expand the original 15 amp capacity. It is specifically designed for large applications beyond 300 sqft.
- Built for quiet operation, the relay can be mounted in an adjacent closet or in a space above or below. It connects to the 3iE thermostat via a 240V coil on the relay.