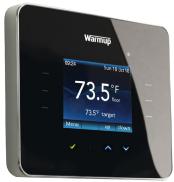

To work with **3iE series controllers** from WARMUP!

## **APPLICATION**

- This 40 amp relay is used in conjunction with a 3iE series thermostat in order to expand the original 15 amp capacity. It is specifically designed for large applications beyond 300 sqft.
- Built for quiet operation, the relay can be mounted in an adjacent closet or in a space above or below. It connects to the 3iE thermostat via a 240V coil on the relay.